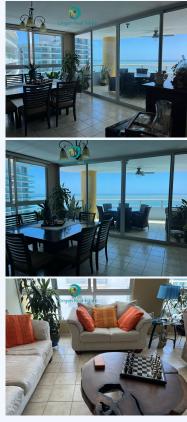

## Playa Serena, Chame, WEST PANAMá

This oceanfront Playa Serena Penthouse on two levels covering 271 m<sup>2</sup>, offers stunning views of the Pacific Ocean. The upper level consists of the living/dining area, kitchen, and guest bathroom. 3 bedrooms and 3 bathrooms and a storage area are on the lower level. Two of the bedrooms have in-suite bathrooms. Each level has its own ample balcony.

CLICK ON> SURF'S UP IN CORONADO The master suite has space for a lounge area and computer desk. From here you can walk out to a relaxing balcony and your own hammock to enjoy the sound of the sea with beautiful sunrise colors. Two parking are assigned to the apartment. Visitor parking is also available. Playa Serena has 24/7 security with guards at the front entrance and the beach entry. A lovely landscaped social area, pool, gym, game room, and lending library are features of the complex. Best of all, walk down to the beach, which is normally nearly deserted during the week. Take a dip in the warm Pacific water, take nice long walks in either direction, or simply plop your beach chair down and read a book. Enjoy meeting friends and enjoy food and drinks at the newly renovated Beach Bar on the sand. Playa Serena is in the rural town of Nueva Gorgona. You are only ten minutes from the big city shopping, restaurants, and amenities of Coronado and about an hour out of Panama City.