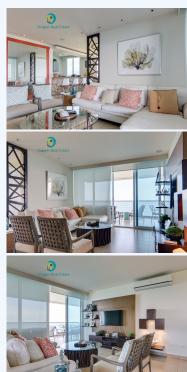

The condo features an open kitchen, elegant dining room, jack and jill rooms for the kids or visitors, and two large bedrooms. It even has a maid's quarters with bunk beds for extra accommodation. The best area has got to be the large balcony facing the ocean, where you can witness the most spectacular sunrises. Amenities in the building include spectacular social areas with a swimming pool, jacuzzi, sauna, gym, massage area, cinema, and karaoke. It has visitor parking and a full power plant for the building. Santa Clara Santa Clara is one of the most famous beaches on the Pacific Riviera of Panama due to its open white sands.