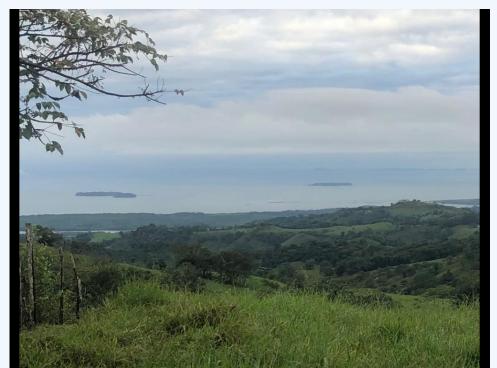

## # TB245, 3 ACRES OF PANORAMIC OCEAN VIEWS W/ORCHARDS AND SPRING WATER

## Guabino Tole, CHIRIQUí

This  $12,140 \text{ m}^2$  (3 acre) farm has one of the most amazing vistas and a spectacular climate. The farm has its own spring and great soil with an abundance of avocado, lemon, mango, coffee, and banana trees. Just 10 minutes away from the farm is a new marina that gives great access to some of the best surfing, fishing, snorkeling and access to the most beautiful tropical islands in all of Panama. The land is on paved roads with hardline electricity and also great access to internet