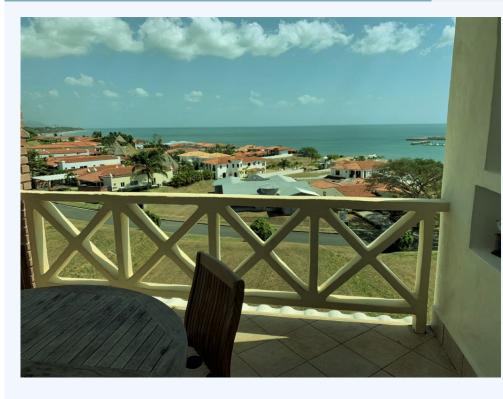

## Vista Mar Golf, Beach & Marina, WEST PANAMá

This Vista Mar rental apartment is close to everything: Beach Club, 5-Star restaurant, marina with casual dining at Boga Bar, tennis, and of course, 18-hole golf course. The apartment is fully furnished with 3 bedrooms, each with in-suite bathrooms. A maid's quarters with bathroom could be used for extra storage. The balcony provides close-up sweeping views of the ocean. There are only 2 units per floor. The beach is virtually private.

CLICK ON> A LOOK AT VISTA MAR Vista Mar is a prestigious neighborhood with golf course, 5-Star Terrazas del Mar Restaurant, Boga Bar in the Marina, convenience store, Beach Club, tennis courts, natural park area, heliport, and a 240-slip marina for small to large boats or up to 210-foot yacht in transit. The unique neighborhood is made up of estate homes, single family homes, villas, and a few low-rise and midrise condo towers scattered over this low-density development. Enjoy long walks throughout the golf course or the beach. Vista Mar is about a 10-minute drive to Coronado and all the big city amenities that this famous beach town offers, and about an hour and 15 minutes from Panama City.