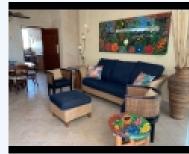

## Vista Mar Golf, Beach & Marina, WEST PANAMá

This Vista Mar rental apartment is close to everything: Beach Club, 5-Star restaurant, marina with casual dining at Boga Bar, tennis, and of course, 18-hole golf course. The apartment is fully furnished with 3 bedrooms, each with in-suite bathrooms. A maid's quarters with bathroom could be used for extra storage. The balcony provides close-up sweeping views of the ocean. There are only 2 units per floor. The beach is virtually private.

#### **CONVENIENCE:**

General Amenities: Cable Internet, Cable TV, Gas Hot Water, Maid's Quarters, Refrigerator, Stove, Swimming Pool, Washer/Dryer,

Appliance Amenities: Range/Oven, Community Amenities: Tennis/Pickle Ball Court,