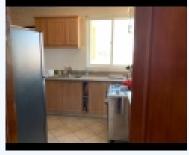

## Vista Mar Golf, Beach & Marina, WEST PANAMá

This Vista Mar rental apartment is close to everything: Beach Club, 5-Star restaurant, marina with casual dining at Boga Bar, tennis, and of course, 18-hole golf course. The apartment is fully furnished with 3 bedrooms, each with in-suite bathrooms. A maid's quarters with bathroom could be used for extra storage. The balcony provides close-up sweeping views of the ocean. There are only 2 units per floor. The beach is virtually private.

#### **CONVENIENCE:**

General Amenities: Cable Internet, Cable TV, Gas Hot Water, Maid's Quarters, Refrigerator, Stove, Swimming Pool, Washer/Dryer,

Appliance Amenities: Range/Oven, Community Amenities: Tennis/Pickle Ball Court,