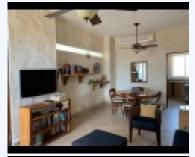

## Vista Mar Golf, Beach & Marina, WEST PANAMá

This Vista Mar rental apartment is close to everything: Beach Club, 5-Star restaurant, marina with casual dining at Boga Bar, tennis, and of course, 18-hole golf course. The apartment is fully furnished with 3 bedrooms, each with in-suite bathrooms. A maid's quarters with bathroom could be used for extra storage. The balcony provides close-up sweeping views of the ocean. There are only 2 units per floor. The beach is virtually private.

#### **CONVENIENCE:**

General Amenities: Cable Internet, Cable TV, Gas Hot Water, Maid's Quarters, Refrigerator, Stove, Swimming Pool, Washer/Dryer,

Appliance Amenities: Range/Oven, Community Amenities: Tennis/Pickle Ball Court,