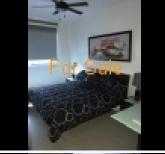

Property Description The apartment features 134.8 square meters (approximately 1,442 square feet). Exceptional floor plan with unique open concept, 2 bedroom plus maids' quarter, 3.5 bathrooms, large balcony provides magnificent city and partial ocean views, one parking, social area, pool, sauna, and fitness center. Beautiful entrance lobby. Property Amenities • 24 hour Manned Security• Children's Play Area• Events / Party Room• Sauna• Social Area• Swimming Pool• Visitor's Parking• Workout Facility

## BASE INFORMATION:

Bed : 2 Bath : 3.5

Living Areas: 135 sq meters (1,442 sq ft)

CONVENIENCE: