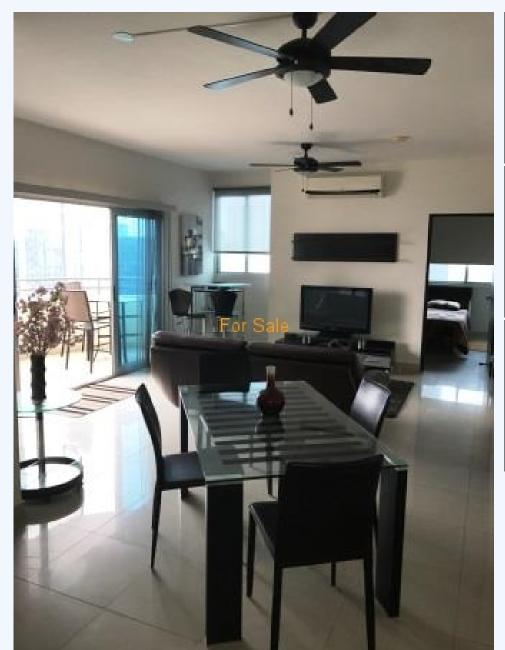

Property Description The apartment features 134.8 square meters (approximately 1,442 square feet). Exceptional floor plan with unique open concept, 2 bedroom plus maids' quarter, 3.5 bathrooms, large balcony provides magnificent city and partial ocean views, one parking, social area, pool, sauna, and fitness center. Beautiful entrance lobby. Property Amenities • 24 hour Manned Security• Children's Play Area• Events / Party Room• Sauna• Social Area• Swimming Pool• Visitor's Parking• Workout Facility

## BASE INFORMATION:

Bed : 2 Bath : 3.5

Living Areas: 135 sq meters (1,442 sq ft)

CONVENIENCE: