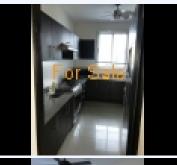

Property Description The apartment features 134.8 square meters (approximately 1,442 square feet). Exceptional floor plan with unique open concept, 2 bedroom plus maids' quarter, 3.5 bathrooms, large balcony provides magnificent city and partial ocean views, one parking, social area, pool, sauna, and fitness center. Beautiful entrance lobby. Property Amenities • 24 hour Manned Security• Children's Play Area• Events / Party Room• Sauna• Social Area• Swimming Pool• Visitor's Parking• Workout Facility